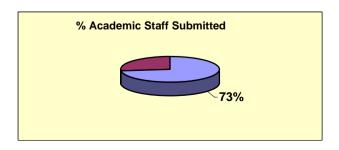

| 0  |
|                          |           |             |                                     |    |     |    |     |    |    |    |
| Total FT                 | E: 9401   |             |                                     |    |     |    |     |    |    |    |

### **University of St Andrews**





### **University of Edinburgh**



1624



### **University of Glasgow**



Total FTE Academic Staff:



## **University of Stirling**



Total FTE Academic Staff:



## **University of Dundee**



Total FTE Academic Staff:



### **University of Strathclyde**



Total FTE Academic Staff:



### **University of Aberdeen**



Total FTE Academic Staff:



### **Heriot-Watt University**



399



# **University of Paisley**



Total FTE Academic Staff:



### **Glasgow School of Art**



90



### **Edinburgh College of Art**



Total FTE Academic Staff:



### The University of the Highlands and Islands



Total FTE Academic Staff:



#### **Glasgow Caledonian University**



Total FTE Academic Staff:



## **Napier University**



Total FTE Academic Staff:



### **Queen Margaret University College Edinburgh**



Total FTE Academic Staff:



### **University of Abertay Dundee**



Total FTE Academic Staff:



### **Robert Gordon University**



Total FTE Academic Staff:



#### **Royal Scottish Academy of Music and Dance**



**Total FTE Academic Staff:** 



## 2001 Research Assessment Exercise: The Outcome RAE 4/01 - December 2001

Section 6: Institutional Research Profiles, p 113-157

http://195.194.167.103/Pubs/4\_01/