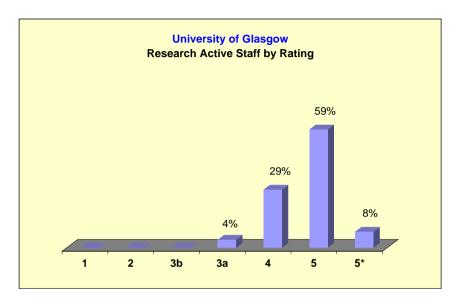

27 | 18  | 40 | 16  | 0  | 0  | 0  |
| U. Abertay Dundee        | 231       | 19          | 0                                   | 0  | 56  | 30 | 14  | 0  | 0  | 0  |
| Robert Gordon U.         | 470       | 25          | 0                                   | 12 | 41  | 48 | 0   | 0  | 0  | 0  |
| RSAMD                    | 47        | 27          | 0                                   | 0  | 100 | 0  | 0   | 0  | 0  | 0  |
|                          |           |             |                                     |    |     |    |     |    |    |    |
| Total FT                 | E: 9401   |             |                                     |    |     |    |     |    |    |    |

### **University of St Andrews**





### **University of Edinburgh**



1624



### **University of Glasgow**



Total FTE Academic Staff:



## **University of Stirling**



Total FTE Academic Staff:



## **University of Dundee**



Total FTE Academic Staff:



### **University of Strathclyde**



Total FTE Academic Staff:



### **University of Aberdeen**



Total FTE Academic Staff:



### **Heriot-Watt University**



399



# **University of Paisley**



Total FTE Academic Staff:



### **Glasgow School of Art**



90



### **Edinburgh College of Art**



Total FTE Academic Staff:



### The University of the Highlands and Islands



Total FTE Academic Staff:



#### **Glasgow Caledonian University**



Total FTE Academic Staff:



## **Napier University**



Total FTE Academic Staff:



### **Queen Margaret University College Edinburgh**



Total FTE Academic Staff:



### **University of A