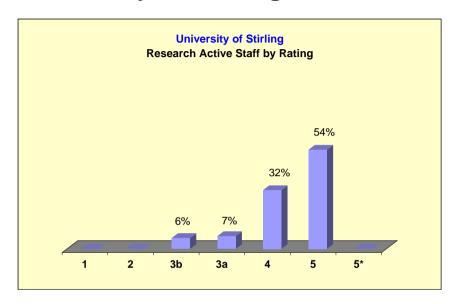

| 231       | 19          | 0                                   | 0  | 56  | 30 | 14  | 0  | 0  | 0  |
| Robert Gordon U.         | 470       | 25          | 0                                   | 12 | 41  | 48 | 0   | 0  | 0  | 0  |
| RSAMD                    | 47        | 27          | 0                                   | 0  | 100 | 0  | 0   | 0  | 0  | 0  |
|                          |           |             |                                     |    |     |    |     |    |    |    |
| Total FT                 | E: 9401   |             |                                     |    |     |    |     |    |    |    |

### **University of St Andrews**





### **University of Edinburgh**



1624



### **University of Glasgow**



Total FTE Academic Staff:



## **University of Stirling**



Total FTE Academic Staff:



## **University of Dundee**



Total FTE Academic Staff:



### **University of Strathclyde**



Total FTE Academic Staff:



### **University of Aberdeen**



Total FTE Academic Staff:



### **Heriot-Watt University**



399



# **University of Paisley**



Total FTE Academic Staff:



### **Glasgow School of Art**



90



### **Edinburgh College of Art**



Total FTE Academic Staff:



### The University of the Highlands and Islands



Total FTE Academic Staff:



#### **Glasgow Caledonian University**



Total FTE Academic Staff:



## **Napier University**



Total FTE Academic Staff:



### **Queen Margaret University College Edinburgh**



Total FTE Academic Staff:



### **University of Abertay Dundee**



Total FTE Academic Staff:



### **Robert G