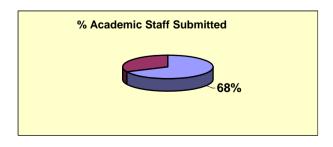

| 0                                   | 12 | 41  | 48 | 0   | 0  | 0  | 0  |
| RSAMD                    | 47        | 27          | 0                                   | 0  | 100 | 0  | 0   | 0  | 0  | 0  |
|                          |           |             |                                     |    |     |    |     |    |    |    |
| Total FT                 | E: 9401   |             |                                     |    |     |    |     |    |    |    |

### **University of St Andrews**





### **University of Edinburgh**



1624



### **University of Glasgow**



Total FTE Academic Staff:



## **University of Stirling**



Total FTE Academic Staff:



## **University of Dundee**



Total FTE Academic Staff:



### **University of Strathclyde**



Total FTE Academic Staff:



### **University of Aberdeen**



Total FTE Academic Staff:



### **Heriot-Watt University**



399



# **University of Paisley**



Total FTE Academic Staff:



### **Glasgow School of Art**



90



### **Edinburgh College of Art**



Total FTE Academic Staff:



### The University of the Highlands and Islands



Total FTE Academic Staff:



#### **Glasgow Caledonian University**



Total FTE Academic Staff:



## **Napier University**



Total FTE Academic Staff:



### **Queen Margaret University College Edinburgh**



Total FTE Academic Staff:



### **University of Abertay Dundee**



Total FTE Academic Staff:



### **Robert Gordon University**



Total FTE Academic Staff:



#### **Royal Scottish Academy of Music and Dance**



**Total FTE Academic Staff:** 



## 2001 Research