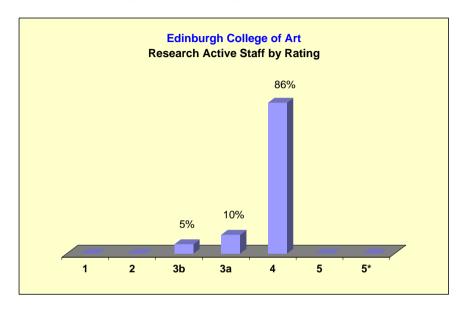

|             |                                     |    |     |    |     |    |    |    |
| Total FT                 | E: 9401   |             |                                     |    |     |    |     |    |    |    |

### **University of St Andrews**





### **University of Edinburgh**



1624



### **University of Glasgow**



Total FTE Academic Staff:



## **University of Stirling**



Total FTE Academic Staff:



## **University of Dundee**



Total FTE Academic Staff:



### **University of Strathclyde**



Total FTE Academic Staff:



### **University of Aberdeen**



Total FTE Academic Staff:



### **Heriot-Watt University**



399



# **University of Paisley**



Total FTE Academic Staff:



### **Glasgow School of Art**



90



### **Edinburgh College of Art**



Total FTE Academic Staff:



### The University of the Highlands and Islands



Total FTE Academic Staff:



#### **Glasgow Caledonian University**



Total FTE Academic Staff:



## **Napier University**



Total FTE Academic Staff:



### **Queen Margaret University College Edinburgh**



Total FTE Academic Staff:



### **University of Abertay Dundee**



Total FTE Academic Staff:



### **Robert Gordon University**



Total FTE Academic Staff:



#### **Royal Scottish Academy of Music and Dance**



**Total FTE Academic Staff:** 



## 2001 Research Assessment Exercise: The Outcome RAE 4/01 - December 2001

Section 6: Institutional Research Profiles, p 113-157

http://195.194.167.103/Pubs/4\_01/