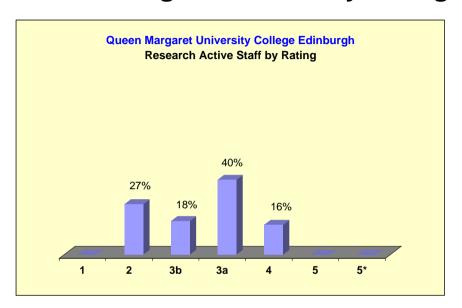

inburgh**



1624



### **University of Glasgow**



Total FTE Academic Staff:



## **University of Stirling**



Total FTE Academic Staff:



## **University of Dundee**



Total FTE Academic Staff:



### **University of Strathclyde**



Total FTE Academic Staff:



### **University of Aberdeen**



Total FTE Academic Staff:



### **Heriot-Watt University**



399



# **University of Paisley**



Total FTE Academic Staff:



### **Glasgow School of Art**



90



### **Edinburgh College of Art**



Total FTE Academic Staff:



### The University of the Highlands and Islands



Total FTE Academic Staff:



#### **Glasgow Caledonian University**



Total FTE Academic Staff:



## **Napier University**



Total FTE Academic Staff:



### **Queen Margaret University College Edinburgh**



Total FTE Academic Staff:



### **University of Abertay Dundee**



Total FTE Academic Staff:



### **Robert Gordon University**



Total FTE Academic Staff:



#### **Royal Scottish Academy of Music and Dance**



**Total FTE Academic Staff:** 



## 2001 Research Assessment Exercise: The Outcome RAE 4/01 - December 2001

Section 6: Institutional Research Profiles, p 113-157

http://195.194.167.103/Pubs/4\_01/