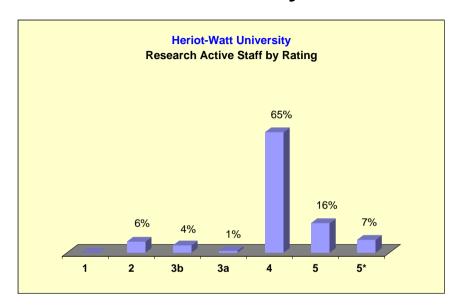

| 47        | 27          | 0                                   | 0  | 100 | 0  | 0   | 0  | 0  | 0  |
|                          |           |             |                                     |    |     |    |     |    |    |    |
| Total FT                 | E: 9401   |             |                                     |    |     |    |     |    |    |    |

### **University of St Andrews**





### **University of Edinburgh**



1624



### **University of Glasgow**



Total FTE Academic Staff:



## **University of Stirling**



Total FTE Academic Staff:



## **University of Dundee**



Total FTE Academic Staff:



### **University of Strathclyde**



Total FTE Academic Staff:



### **University of Aberdeen**



Total FTE Academic Staff:



### **Heriot-Watt University**



399



# **University of Paisley**



Total FTE Academic Staff:



### **Glasgow School of Art**



90



### **Edinburgh College of Art**



Total FTE Academic Staff:



### The University of the Highlands and Islands



Total FTE Academic Staff:



#### **Glasgow Caledonian University**



Total FTE Academic Staff:



## **Napier University**



Total FTE Academic Staff:



### **Queen Margaret University College Edinburgh**



Total FTE Academic Staff:



### **University of Abertay Dundee**



Total FTE Academic Staff:



### **Robert Gordon University**



Total FTE Academic Staff:



#### **Royal Scottish Academy of Music and Dance**



**Total FTE Academic Staff:** 



## 2001 Research Assessment Exercise: The Outcome RAE 4/01 - December 2001

Section 6: Institutional Research Pro