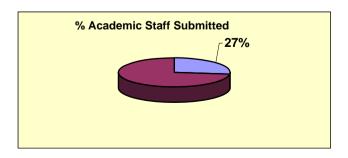

#### **Royal Scottish Academy of Music and Dance**

**Total FTE Academic Staff:** 

|                          | Acade     | R           | Research Active Staff by Rating (%) |    |     |    |     |    |    |    |
|--------------------------|-----------|-------------|-------------------------------------|----|-----|----|-----|----|----|----|
| Scottish HEIs            | Total FTE | % Submitted | 1                                   | 2  | 3b  | 3a | 4   | 5  | 5* |    |
| U. St Andrews            | 401       | 89          | 0                                   | 0  | 0   | 0  | 19  | 70 | 11 | 81 |
| U. Edinburgh             | 1624      | 84          | 0                                   | 0  | 0   | 4  | 22  | 49 | 25 | 74 |
| U. Glasgow               | 1387      | 75          | 0                                   | 0  | 0   | 4  | 29  | 59 | 8  | 67 |
| U. Stirling              | 477       | 73          | 0                                   | 0  | 6   | 7  | 32  | 54 | 0  | 54 |
| U. Dundee                | 595       | 75          | U                                   | 0  | 1   | 5  | 48  | 23 | 23 | 46 |
| U. Strathclyde           | 899       | 68          | 0                                   | 0  | 2   | 6  | 54  | 39 | 0  | 39 |
| U. Aberdeen              | 685       | 77          | 0                                   | 0  | 0   | 14 | 54  | 30 | 2  | 32 |
| Heriot Watt U.           | 399       | 83          | 0                                   | 6  | 4   | 1  | 65  | 16 | 7  | 23 |
| U. Paisley               | 414       | 21          | U                                   | 38 | 15  | 35 | 9   | 2  | 0  | 2  |
| Glasgow School of Art    | 90        | 73          | 0                                   | 0  | 0   | 0  | 100 | 0  | 0  | 0  |
| Edinburgh College of Art | 105       | 67          | 0                                   | 0  | 5   | 10 | 86  | 0  | 0  | 0  |
| U. Highlands and Islands | 272       | 6           | 0                                   | 25 | 0   | 0  | 75  | 0  | 0  | 0  |
| Glasgow Caledonian U.    | 617       | 30          | 5                                   | 5  | 16  | 43 | 31  | 0  | 0  | 0  |
| Napier U.                | 495       | 20          | 0                                   | 5  | 27  | 38 | 30  | 0  | 0  | 0  |
| Queen Margaret Uni C.    | 193       | 43          | 0                                   | 27 | 18  | 40 | 16  | 0  | 0  | 0  |
| U. Abertay Dundee        | 231       | 19          | 0                                   | 0  | 56  | 30 | 14  | 0  | 0  | 0  |
| Robert Gordon U.         | 470       | 25          | 0                                   | 12 | 41  | 48 | 0   | 0  | 0  | 0  |
| RSAMD                    | 47        | 27          | 0                                   | 0  | 100 | 0  | 0   | 0  | 0  | 0  |
|                          |           |             |                                     |    |     |    |     |    |    |    |
| Total FT                 | E: 9401   |             |                                     |    |     |    |     |    |    |    |