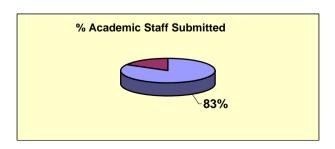

| 47        | 27          | 0                                   | 0  | 100 | 0  | 0   | 0  | 0  | 0  |
|                          |           |             |                                     |    |     |    |     |    |    |    |
| Total FT                 | E: 9401   |             |                                     |    |     |    |     |    |    |    |

### **University of St Andrews**





### **University of Edinburgh**



1624



### **University of Glasgow**



Total FTE Academic Staff:



## **University of Stirling**



Total FTE Academic Staff:



## **University of Dundee**



Total FTE Academic Staff:



### **University of Strathclyde**



Total FTE Academic Staff:



### **University of Aberdeen**



Total FTE Academic Staff:



### **Heriot-Watt University**



399



# **University of Paisley**



Total FTE Academic Staff:



### **Glasgow School of Art**



90



### **Edinburgh College of Art**



Total FTE Academic Staff:



### The University of the Highlands and Islands



Total FTE Academic Staff:



#### **Glasgow Caledonian University**



Total FTE Academic Staff:



## **Napier University**



Total FTE Academic Staff:



### **Queen Margaret University College Edinburgh**



Total FTE Academic Staff:



### **University of Abertay Dundee**



Total FTE Academic Staff:



### **Robert Gordon University**



Total FTE Academic Staff:



#### **Royal Scottish Academy of Music and Dance**



**Total FTE Academic Staff:** 



## 2001 Research Assessment Exercise: The Outcome RAE 4/01 - December 2001

Section 6: Institutional Research Profiles,