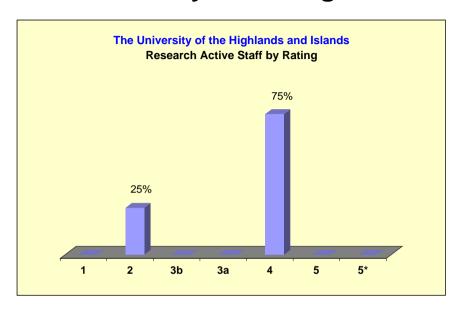

|    |    |    |
| Total FT                 | E: 9401   |             |                                     |    |     |    |     |    |    |    |

### **University of St Andrews**





### **University of Edinburgh**



1624



### **University of Glasgow**



Total FTE Academic Staff:



## **University of Stirling**



Total FTE Academic Staff:



## **University of Dundee**



Total FTE Academic Staff:



### **University of Strathclyde**



Total FTE Academic Staff:



### **University of Aberdeen**



Total FTE Academic Staff:



### **Heriot-Watt University**



399



# **University of Paisley**



Total FTE Academic Staff:



### **Glasgow School of Art**



90



### **Edinburgh College of Art**



Total FTE Academic Staff:



### The University of the Highlands and Islands



Total FTE Academic Staff:



#### **Glasgow Caledonian University**



Total FTE Academic Staff:



## **Napier University**



Total FTE Academic Staff:



### **Queen Margaret University College Edinburgh**



Total FTE Academic Staff:



### **University of Abertay Dundee**



Total FTE Academic Staff:



### **Robert Gordon University**



Total FTE Academic Staff:



#### **Royal Scottish Academy of Music and Dance**



**Total FTE Academic Staff:** 



## 2001 Research Assessment Exercise: The Outcome RAE 4/01 - December 2001

Section 6: Institutional Research Profiles, p 113-157

http://195.194.167.103/Pubs/4\_01/