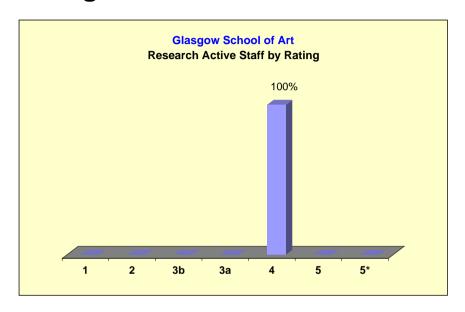

| 0  | 0  |
|                          |           |             |                                     |    |     |    |     |    |    |    |
| Total FT                 | E: 9401   |             |                                     |    |     |    |     |    |    |    |

### **University of St Andrews**





### **University of Edinburgh**



1624



### **University of Glasgow**



Total FTE Academic Staff:



## **University of Stirling**



Total FTE Academic Staff:



## **University of Dundee**



Total FTE Academic Staff:



### **University of Strathclyde**



Total FTE Academic Staff:



### **University of Aberdeen**



Total FTE Academic Staff:



### **Heriot-Watt University**



399



# **University of Paisley**



Total FTE Academic Staff:



### **Glasgow School of Art**



90



### **Edinburgh College of Art**



Total FTE Academic Staff:



### The University of the Highlands and Islands



Total FTE Academic Staff:



#### **Glasgow Caledonian University**



Total FTE Academic Staff:



## **Napier University**



Total FTE Academic Staff:



### **Queen Margaret University College Edinburgh**



Total FTE Academic Staff:



### **University of Abertay Dundee**



Total FTE Academic Staff:



### **Robert Gordon University**



Total FTE Academic Staff:



#### **Royal Scottish Academy of Music and Dance**



**Total FTE Academic Staff:** 



## 2001 Research Assessment Exercise: The Outcome RAE 4/01 - December 2001

Section 6: Institutional Research Profiles, p 113-157

http://195.194.167.103/Pubs/4\_01/