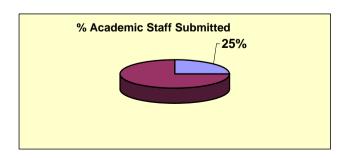

### **Robert Gordon University**

Total FTE Academic Staff:

|                          | Acade     | R           | Research Active Staff by Rating (%) |    |     |    |     |    |    |    |
|--------------------------|-----------|-------------|-------------------------------------|----|-----|----|-----|----|----|----|
| Scottish HEIs            | Total FTE | % Submitted | 1                                   | 2  | 3b  | 3a | 4   | 5  | 5* |    |
| U. St Andrews            | 401       | 89          | 0                                   | 0  | 0   | 0  | 19  | 70 | 11 | 81 |
| U. Edinburgh             | 1624      | 84          | 0                                   | 0  | 0   | 4  | 22  | 49 | 25 | 74 |
| U. Glasgow               | 1387      | 75          | 0                                   | 0  | 0   | 4  | 29  | 59 | 8  | 67 |
| U. Stirling              | 477       | 73          | 0                                   | 0  | 6   | 7  | 32  | 54 | 0  | 54 |
| U. Dundee                | 595       | 75          | U                                   | 0  | 1   | 5  | 48  | 23 | 23 | 46 |
| U. Strathclyde           | 899       | 68          | 0                                   | 0  | 2   | 6  | 54  | 39 | 0  | 39 |
| U. Aberdeen              | 685       | 77          | 0                                   | 0  | 0   | 14 | 54  | 30 | 2  | 32 |
| Heriot Watt U.           | 399       | 83          | 0                                   | 6  | 4   | 1  | 65  | 16 | 7  | 23 |
| U. Paisley               | 414       | 21          | U                                   | 38 | 15  | 35 | 9   | 2  | 0  | 2  |
| Glasgow School of Art    | 90        | 73          | 0                                   | 0  | 0   | 0  | 100 | 0  | 0  | 0  |
| Edinburgh College of Art | 105       | 67          | 0                                   | 0  | 5   | 10 | 86  | 0  | 0  | 0  |
| U. Highlands and Islands | 272       | 6           | 0                                   | 25 | 0   | 0  | 75  | 0  | 0  | 0  |
| Glasgow Caledonian U.    | 617       | 30          | 5                                   | 5  | 16  | 43 | 31  | 0  | 0  | 0  |
| Napier U.                | 495       | 20          | 0                                   | 5  | 27  | 38 | 30  | 0  | 0  | 0  |
| Queen Margaret Uni C.    | 193       | 43          | 0                                   | 27 | 18  | 40 | 16  | 0  | 0  | 0  |
| U. Abertay Dundee        | 231       | 19          | 0                                   | 0  | 56  | 30 | 14  | 0  | 0  | 0  |
| Robert Gordon U.         | 470       | 25          | 0                                   | 12 | 41  | 48 | 0   | 0  | 0  | 0  |
| RSAMD                    | 47        | 27          | 0                                   | 0  | 100 | 0  | 0   | 0  | 0  | 0  |
|                          |           |             |                                     |    |     |    |     |    |    |    |
| Total FT                 | E: 9401   |             |                                     |    |     |    |     |    |    |    |