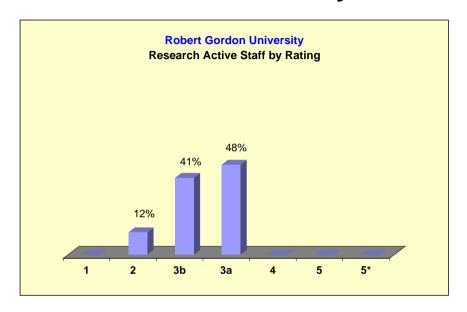

### **Robert Gordon University**

Total FTE Academic Staff:

|                          | Acade     | R           | Research Active Staff by Rating (%) |    |     |    |     |    |    |    |
|--------------------------|-----------|-------------|-------------------------------------|----|-----|----|-----|----|----|----|
| Scottish HEIs            | Total FTE | % Submitted | 1                                   | 2  | 3b  | 3a | 4   | 5  | 5* |    |
| U. St Andrews            | 401       | 89          | 0                                   | 0  | 0   | 0  | 19  | 70 | 11 | 81 |
| U. Edinburgh             | 1624      | 84          | 0                                   | 0  | 0   | 4  | 22  | 49 | 25 | 74 |
| U. Glasgow               | 1387      | 75          | 0                                   | 0  | 0   | 4  | 29  | 59 | 8  | 67 |
| U. Stirling              | 477       | 73          | 0                                   | 0  | 6   | 7  | 32  | 54 | 0  | 54 |
| U. Dundee                | 595       | 75          | U                                   | 0  | 1   | 5  | 48  | 23 | 23 | 46 |
| U. Strathclyde           | 899       | 68          | 0                                   | 0  | 2   | 6  | 54  | 39 | 0  | 39 |
| U. Aberdeen              | 685       | 77          | 0                                   | 0  | 0   | 14 | 54  | 30 | 2  | 32 |
| Heriot Watt U.           | 399       | 83          | 0                                   | 6  | 4   | 1  | 65  | 16 | 7  | 23 |
| U. Paisley               | 414       | 21          | U                                   | 38 | 15  | 35 | 9   | 2  | 0  | 2  |
| Glasgow School of Art    | 90        | 73          | 0                                   | 0  | 0   | 0  | 100 | 0  | 0  | 0  |
| Edinburgh College of Art | 105       | 67          | 0                                   | 0  | 5   | 10 | 86  | 0  | 0  | 0  |
| U. Highlands and Islands | 272       | 6           | 0                                   | 25 | 0   | 0  | 75  | 0  | 0  | 0  |
| Glasgow Caledonian U.    | 617       | 30          | 5                                   | 5  | 16  | 43 | 31  | 0  | 0  | 0  |
| Napier U.                | 495       | 20          | 0                                   | 5  | 27  | 38 | 30  | 0  | 0  | 0  |
| Queen Margaret Uni C.    | 193       | 43          | 0                                   | 27 | 18  | 40 | 16  | 0  | 0  | 0  |
| U. Abertay Dundee        | 231       | 19          | 0                                   | 0  | 56  | 30 | 14  | 0  | 0  | 0  |
| Robert Gordon U.         | 470       | 25          | 0                                   | 12 | 41  | 48 | 0   | 0  | 0  | 0  |
| RSAMD                    | 47        | 27          | 0                                   | 0  | 100 | 0  | 0   | 0  | 0  | 0  |
|                          |           |             |                                     |    |     |    |     |    |    |    |
| Total FT                 | E: 9401   |             |                                     |    |     |    |     |    |    |    |