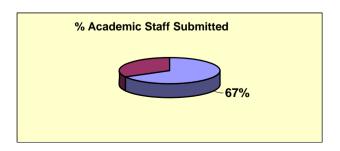

|    |     |    |     |    |    |    |
| Total FT                 | E: 9401   |             |                                     |    |     |    |     |    |    |    |

### **University of St Andrews**





### **University of Edinburgh**



1624



### **University of Glasgow**



Total FTE Academic Staff:



## **University of Stirling**



Total FTE Academic Staff:



## **University of Dundee**



Total FTE Academic Staff:



### **University of Strathclyde**



Total FTE Academic Staff:



### **University of Aberdeen**



Total FTE Academic Staff:



### **Heriot-Watt University**



399



# **University of Paisley**



Total FTE Academic Staff:



### **Glasgow School of Art**



90



### **Edinburgh College of Art**



Total FTE Academic Staff:



### The University of the Highlands and Islands



Total FTE Academic Staff:



#### **Glasgow Caledonian University**



Total FTE Academic Staff:



## **Napier University**



Total FTE Academic Staff:



### **Queen Margaret University College Edinburgh**



Total FTE Academic Staff:



### **University of Abertay Dundee**



Total FTE Academic Staff:



### **Robert Gordon University**



Total FTE Academic Staff:



#### **Royal Scottish Academy of Music and Dance**



**Total FTE Academic Staff:** 



## 2001 Research Assessment Exercise: The Outcome RAE 4/01 - December 2001

Section 6: Institutional Research Profiles, p 113-157

http://195.194.167.103/Pubs/4\_01/