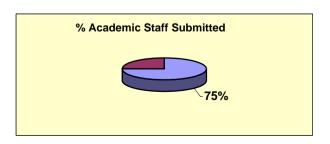

| 0  |
| U. Abertay Dundee        | 231       | 19          | 0                                   | 0  | 56  | 30 | 14  | 0  | 0  | 0  |
| Robert Gordon U.         | 470       | 25          | 0                                   | 12 | 41  | 48 | 0   | 0  | 0  | 0  |
| RSAMD                    | 47        | 27          | 0                                   | 0  | 100 | 0  | 0   | 0  | 0  | 0  |
|                          |           |             |                                     |    |     |    |     |    |    |    |
| Total FT                 | E: 9401   |             |                                     |    |     |    |     |    |    |    |

### **University of St Andrews**





### **University of Edinburgh**



1624



### **University of Glasgow**



Total FTE Academic Staff:



## **University of Stirling**



Total FTE Academic Staff:



## **University of Dundee**



Total FTE Academic Staff:



### **University of Strathclyde**



Total FTE Academic Staff:



### **University of Aberdeen**



Total FTE Academic Staff:



### **Heriot-Watt University**



399



# **University of Paisley**



Total FTE Academic Staff:



### **Glasgow School of Art**



90



### **Edinburgh College of Art**



Total FTE Academic Staff:



### The University of the Highlands and Islands



Total FTE Academic Staff:



#### **Glasgow Caledonian University**



Total FTE Academic Staff:



## **Napier University**



Total FTE Academic Staff:



### **Queen Margaret University College Edinburgh**



Total FTE Academic Staff:



### **University of Abertay Dundee**



Total FTE