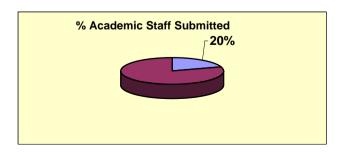

## **Napier University**

Total FTE Academic Staff:

|                          | Acade     | R           | Research Active Staff by Rating (%) |    |     |    |     |    |    |    |
|--------------------------|-----------|-------------|-------------------------------------|----|-----|----|-----|----|----|----|
| Scottish HEIs            | Total FTE | % Submitted | 1                                   | 2  | 3b  | 3a | 4   | 5  | 5* |    |
| U. St Andrews            | 401       | 89          | 0                                   | 0  | 0   | 0  | 19  | 70 | 11 | 81 |
| U. Edinburgh             | 1624      | 84          | 0                                   | 0  | 0   | 4  | 22  | 49 | 25 | 74 |
| U. Glasgow               | 1387      | 75          | 0                                   | 0  | 0   | 4  | 29  | 59 | 8  | 67 |
| U. Stirling              | 477       | 73          | 0                                   | 0  | 6   | 7  | 32  | 54 | 0  | 54 |
| U. Dundee                | 595       | 75          | U                                   | 0  | 1   | 5  | 48  | 23 | 23 | 46 |
| U. Strathclyde           | 899       | 68          | 0                                   | 0  | 2   | 6  | 54  | 39 | 0  | 39 |
| U. Aberdeen              | 685       | 77          | 0                                   | 0  | 0   | 14 | 54  | 30 | 2  | 32 |
| Heriot Watt U.           | 399       | 83          | 0                                   | 6  | 4   | 1  | 65  | 16 | 7  | 23 |
| U. Paisley               | 414       | 21          | U                                   | 38 | 15  | 35 | 9   | 2  | 0  | 2  |
| Glasgow School of Art    | 90        | 73          | 0                                   | 0  | 0   | 0  | 100 | 0  | 0  | 0  |
| Edinburgh College of Art | 105       | 67          | 0                                   | 0  | 5   | 10 | 86  | 0  | 0  | 0  |
| U. Highlands and Islands | 272       | 6           | 0                                   | 25 | 0   | 0  | 75  | 0  | 0  | 0  |
| Glasgow Caledonian U.    | 617       | 30          | 5                                   | 5  | 16  | 43 | 31  | 0  | 0  | 0  |
| Napier U.                | 495       | 20          | 0                                   | 5  | 27  | 38 | 30  | 0  | 0  | 0  |
| Queen Margaret Uni C.    | 193       | 43          | 0                                   | 27 | 18  | 40 | 16  | 0  | 0  | 0  |
| U. Abertay Dundee        | 231       | 19          | 0                                   | 0  | 56  | 30 | 14  | 0  | 0  | 0  |
| Robert Gordon U.         | 470       | 25          | 0                                   | 12 | 41  | 48 | 0   | 0  | 0  | 0  |
| RSAMD                    | 47        | 27          | 0                                   | 0  | 100 | 0  | 0   | 0  | 0  | 0  |
|                          |           |             |                                     |    |     |    |     |    |    |    |
| Total FT                 | E: 9401   |             |                                     |    |     |    |     |    |    |    |