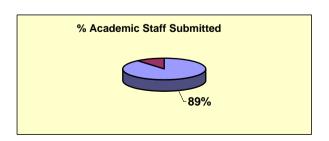

### **University of St Andrews**

|                          | Acade     | R           | Research Active Staff by Rating (%) |    |     |    |     |    |    |    |
|--------------------------|-----------|-------------|-------------------------------------|----|-----|----|-----|----|----|----|
| Scottish HEIs            | Total FTE | % Submitted | 1                                   | 2  | 3b  | 3a | 4   | 5  | 5* |    |
| U. St Andrews            | 401       | 89          | 0                                   | 0  | 0   | 0  | 19  | 70 | 11 | 81 |
| U. Edinburgh             | 1624      | 84          | 0                                   | 0  | 0   | 4  | 22  | 49 | 25 | 74 |
| U. Glasgow               | 1387      | 75          | 0                                   | 0  | 0   | 4  | 29  | 59 | 8  | 67 |
| U. Stirling              | 477       | 73          | 0                                   | 0  | 6   | 7  | 32  | 54 | 0  | 54 |
| U. Dundee                | 595       | 75          | U                                   | 0  | 1   | 5  | 48  | 23 | 23 | 46 |
| U. Strathclyde           | 899       | 68          | 0                                   | 0  | 2   | 6  | 54  | 39 | 0  | 39 |
| U. Aberdeen              | 685       | 77          | 0                                   | 0  | 0   | 14 | 54  | 30 | 2  | 32 |
| Heriot Watt U.           | 399       | 83          | 0                                   | 6  | 4   | 1  | 65  | 16 | 7  | 23 |
| U. Paisley               | 414       | 21          | U                                   | 38 | 15  | 35 | 9   | 2  | 0  | 2  |
| Glasgow School of Art    | 90        | 73          | 0                                   | 0  | 0   | 0  | 100 | 0  | 0  | 0  |
| Edinburgh College of Art | 105       | 67          | 0                                   | 0  | 5   | 10 | 86  | 0  | 0  | 0  |
| U. Highlands and Islands | 272       | 6           | 0                                   | 25 | 0   | 0  | 75  | 0  | 0  | 0  |
| Glasgow Caledonian U.    | 617       | 30          | 5                                   | 5  | 16  | 43 | 31  | 0  | 0  | 0  |
| Napier U.                | 495       | 20          | 0                                   | 5  | 27  | 38 | 30  | 0  | 0  | 0  |
| Queen Margaret Uni C.    | 193       | 43          | 0                                   | 27 | 18  | 40 | 16  | 0  | 0  | 0  |
| U. Abertay Dundee        | 231       | 19          | 0                                   | 0  | 56  | 30 | 14  | 0  | 0  | 0  |
| Robert Gordon U.         | 470       | 25          | 0                                   | 12 | 41  | 48 | 0   | 0  | 0  | 0  |
| RSAMD                    | 47        | 27          | 0                                   | 0  | 100 | 0  | 0   | 0  | 0  | 0  |
|                          |           |             |                                     |    |     |    |     |    |    |    |
| Total FT                 | E: 9401   |             |                                     |    |     |    |     |    |    |    |