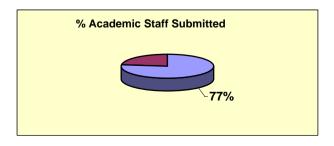

| 0  | 0  | 0  |
| RSAMD                    | 47        | 27          | 0                                   | 0  | 100 | 0  | 0   | 0  | 0  | 0  |
|                          |           |             |                                     |    |     |    |     |    |    |    |
| Total FT                 | E: 9401   |             |                                     |    |     |    |     |    |    |    |

### **University of St Andrews**





### **University of Edinburgh**



1624



### **University of Glasgow**



Total FTE Academic Staff:



## **University of Stirling**



Total FTE Academic Staff:



## **University of Dundee**



Total FTE Academic Staff:



### **University of Strathclyde**



Total FTE Academic Staff:



### **University of Aberdeen**



Total FTE Academic Staff:



### **Heriot-Watt University**



399



# **University of Paisley**



Total FTE Academic Staff:



### **Glasgow School of Art**



90



### **Edinburgh College of Art**



Total FTE Academic Staff:



### The University of the Highlands and Islands



Total FTE Academic Staff:



#### **Glasgow Caledonian University**



Total FTE Academic Staff:



## **Napier University**



Total FTE Academic Staff:



### **Queen Margaret University College Edinburgh**



Total FTE Academic Staff:



### **University of Abertay Dundee**



Total FTE Academic Staff:



### **Robert Gordon University**



Total FTE Academic Staff:



#### **Royal Scottish Academy of Music and Dance**



**Total FTE Academic Staff:** 



## 2001 Research Assessment Exercise: The Outcome RAE 4/01 - December 2001

Sec