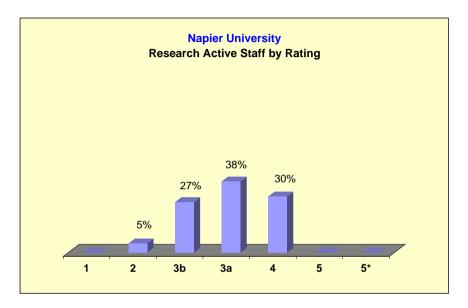

## **Napier University**

Total FTE Academic Staff:

|                          | Acade     | R           | Research Active Staff by Rating (%) |    |     |    |     |    |    |    |
|--------------------------|-----------|-------------|-------------------------------------|----|-----|----|-----|----|----|----|
| Scottish HEIs            | Total FTE | % Submitted | 1                                   | 2  | 3b  | 3a | 4   | 5  | 5* |    |
| U. St Andrews            | 401       | 89          | 0                                   | 0  | 0   | 0  | 19  | 70 | 11 | 81 |
| U. Edinburgh             | 1624      | 84          | 0                                   | 0  | 0   | 4  | 22  | 49 | 25 | 74 |
| U. Glasgow               | 1387      | 75          | 0                                   | 0  | 0   | 4  | 29  | 59 | 8  | 67 |
| U. Stirling              | 477       | 73          | 0                                   | 0  | 6   | 7  | 32  | 54 | 0  | 54 |
| U. Dundee                | 595       | 75          | U                                   | 0  | 1   | 5  | 48  | 23 | 23 | 46 |
| U. Strathclyde           | 899       | 68          | 0                                   | 0  | 2   | 6  | 54  | 39 | 0  | 39 |
| U. Aberdeen              | 685       | 77          | 0                                   | 0  | 0   | 14 | 54  | 30 | 2  | 32 |
| Heriot Watt U.           | 399       | 83          | 0                                   | 6  | 4   | 1  | 65  | 16 | 7  | 23 |
| U. Paisley               | 414       | 21          | U                                   | 38 | 15  | 35 | 9   | 2  | 0  | 2  |
| Glasgow School of Art    | 90        | 73          | 0                                   | 0  | 0   | 0  | 100 | 0  | 0  | 0  |
| Edinburgh College of Art | 105       | 67          | 0                                   | 0  | 5   | 10 | 86  | 0  | 0  | 0  |
| U. Highlands and Islands | 272       | 6           | 0                                   | 25 | 0   | 0  | 75  | 0  | 0  | 0  |
| Glasgow Caledonian U.    | 617       | 30          | 5                                   | 5  | 16  | 43 | 31  | 0  | 0  | 0  |
| Napier U.                | 495       | 20          | 0                                   | 5  | 27  | 38 | 30  | 0  | 0  | 0  |
| Queen Margaret Uni C.    | 193       | 43          | 0                                   | 27 | 18  | 40 | 16  | 0  | 0  | 0  |
| U. Abertay Dundee        | 231       | 19          | 0                                   | 0  | 56  | 30 | 14  | 0  | 0  | 0  |
| Robert Gordon U.         | 470       | 25          | 0                                   | 12 | 41  | 48 | 0   | 0  | 0  | 0  |
| RSAMD                    | 47        | 27          | 0                                   | 0  | 100 | 0  | 0   | 0  | 0  | 0  |
|                          |           |             |                                     |    |     |    |     |    |    |    |
| Total FT                 | E: 9401   |             |                                     |    |     |    |     |    |    |    |