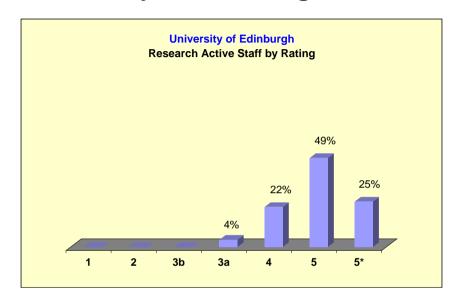

### **University of Edinburgh**

1624

|                          | Acade     | R           | Research Active Staff by Rating (%) |    |     |    |     |    |    |    |
|--------------------------|-----------|-------------|-------------------------------------|----|-----|----|-----|----|----|----|
| Scottish HEIs            | Total FTE | % Submitted | 1                                   | 2  | 3b  | 3a | 4   | 5  | 5* |    |
| U. St Andrews            | 401       | 89          | 0                                   | 0  | 0   | 0  | 19  | 70 | 11 | 81 |
| U. Edinburgh             | 1624      | 84          | 0                                   | 0  | 0   | 4  | 22  | 49 | 25 | 74 |
| U. Glasgow               | 1387      | 75          | 0                                   | 0  | 0   | 4  | 29  | 59 | 8  | 67 |
| U. Stirling              | 477       | 73          | 0                                   | 0  | 6   | 7  | 32  | 54 | 0  | 54 |
| U. Dundee                | 595       | 75          | U                                   | 0  | 1   | 5  | 48  | 23 | 23 | 46 |
| U. Strathclyde           | 899       | 68          | 0                                   | 0  | 2   | 6  | 54  | 39 | 0  | 39 |
| U. Aberdeen              | 685       | 77          | 0                                   | 0  | 0   | 14 | 54  | 30 | 2  | 32 |
| Heriot Watt U.           | 399       | 83          | 0                                   | 6  | 4   | 1  | 65  | 16 | 7  | 23 |
| U. Paisley               | 414       | 21          | U                                   | 38 | 15  | 35 | 9   | 2  | 0  | 2  |
| Glasgow School of Art    | 90        | 73          | 0                                   | 0  | 0   | 0  | 100 | 0  | 0  | 0  |
| Edinburgh College of Art | 105       | 67          | 0                                   | 0  | 5   | 10 | 86  | 0  | 0  | 0  |
| U. Highlands and Islands | 272       | 6           | 0                                   | 25 | 0   | 0  | 75  | 0  | 0  | 0  |
| Glasgow Caledonian U.    | 617       | 30          | 5                                   | 5  | 16  | 43 | 31  | 0  | 0  | 0  |
| Napier U.                | 495       | 20          | 0                                   | 5  | 27  | 38 | 30  | 0  | 0  | 0  |
| Queen Margaret Uni C.    | 193       | 43          | 0                                   | 27 | 18  | 40 | 16  | 0  | 0  | 0  |
| U. Abertay Dundee        | 231       | 19          | 0                                   | 0  | 56  | 30 | 14  | 0  | 0  | 0  |
| Robert Gordon U.         | 470       | 25          | 0                                   | 12 | 41  | 48 | 0   | 0  | 0  | 0  |
| RSAMD                    | 47        | 27          | 0                                   | 0  | 100 | 0  | 0   | 0  | 0  | 0  |
|                          |           |             |                                     |    |     |    |     |    |    |    |
| Total FT                 | E: 9401   |             |                                     |    |     |    |     |    |    |    |