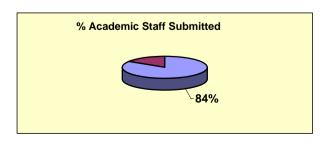

### **University of Edinburgh**

1624

|                          | Acade     | R           | Research Active Staff by Rating (%) |    |     |    |     |    |    |    |
|--------------------------|-----------|-------------|-------------------------------------|----|-----|----|-----|----|----|----|
| Scottish HEIs            | Total FTE | % Submitted | 1                                   | 2  | 3b  | 3a | 4   | 5  | 5* |    |
| U. St Andrews            | 401       | 89          | 0                                   | 0  | 0   | 0  | 19  | 70 | 11 | 81 |
| U. Edinburgh             | 1624      | 84          | 0                                   | 0  | 0   | 4  | 22  | 49 | 25 | 74 |
| U. Glasgow               | 1387      | 75          | 0                                   | 0  | 0   | 4  | 29  | 59 | 8  | 67 |
| U. Stirling              | 477       | 73          | 0                                   | 0  | 6   | 7  | 32  | 54 | 0  | 54 |
| U. Dundee                | 595       | 75          | U                                   | 0  | 1   | 5  | 48  | 23 | 23 | 46 |
| U. Strathclyde           | 899       | 68          | 0                                   | 0  | 2   | 6  | 54  | 39 | 0  | 39 |
| U. Aberdeen              | 685       | 77          | 0                                   | 0  | 0   | 14 | 54  | 30 | 2  | 32 |
| Heriot Watt U.           | 399       | 83          | 0                                   | 6  | 4   | 1  | 65  | 16 | 7  | 23 |
| U. Paisley               | 414       | 21          | U                                   | 38 | 15  | 35 | 9   | 2  | 0  | 2  |
| Glasgow School of Art    | 90        | 73          | 0                                   | 0  | 0   | 0  | 100 | 0  | 0  | 0  |
| Edinburgh College of Art | 105       | 67          | 0                                   | 0  | 5   | 10 | 86  | 0  | 0  | 0  |
| U. Highlands and Islands | 272       | 6           | 0                                   | 25 | 0   | 0  | 75  | 0  | 0  | 0  |
| Glasgow Caledonian U.    | 617       | 30          | 5                                   | 5  | 16  | 43 | 31  | 0  | 0  | 0  |
| Napier U.                | 495       | 20          | 0                                   | 5  | 27  | 38 | 30  | 0  | 0  | 0  |
| Queen Margaret Uni C.    | 193       | 43          | 0                                   | 27 | 18  | 40 | 16  | 0  | 0  | 0  |
| U. Abertay Dundee        | 231       | 19          | 0                                   | 0  | 56  | 30 | 14  | 0  | 0  | 0  |
| Robert Gordon U.         | 470       | 25          | 0                                   | 12 | 41  | 48 | 0   | 0  | 0  | 0  |
| RSAMD                    | 47        | 27          | 0                                   | 0  | 100 | 0  | 0   | 0  | 0  | 0  |
|                          |           |             |                                     |    |     |    |     |    |    |    |
| Total FT                 | E: 9401   |             |                                     |    |     |    |     |    |    |    |