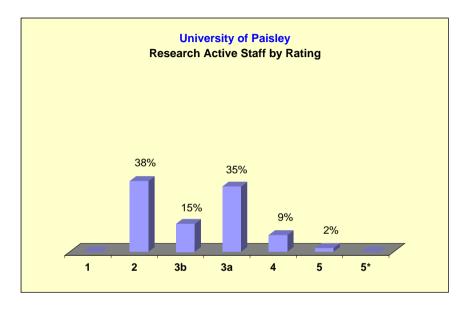

0                                   | 0  | 100 | 0  | 0   | 0  | 0  | 0  |
|                          |           |             |                                     |    |     |    |     |    |    |    |
| Total FT                 | E: 9401   |             |                                     |    |     |    |     |    |    |    |

### **University of St Andrews**





### **University of Edinburgh**



1624



### **University of Glasgow**



Total FTE Academic Staff:



## **University of Stirling**



Total FTE Academic Staff:



## **University of Dundee**



Total FTE Academic Staff:



### **University of Strathclyde**



Total FTE Academic Staff:



### **University of Aberdeen**



Total FTE Academic Staff:



### **Heriot-Watt University**



399



# **University of Paisley**



Total FTE Academic Staff:



### **Glasgow School of Art**



90



### **Edinburgh College of Art**



Total FTE Academic Staff:



### The University of the Highlands and Islands



Total FTE Academic Staff:



#### **Glasgow Caledonian University**



Total FTE Academic Staff:



## **Napier University**



Total FTE Academic Staff:



### **Queen Margaret University College Edinburgh**



Total FTE Academic Staff:



### **University of Abertay Dundee**



Total FTE Academic Staff:



### **Robert Gordon University**



Total FTE Academic Staff:



#### **Royal Scottish Academy of Music and Dance**



**Total FTE Academic Staff:** 



## 2001 Research Assessment Exercise: The Outcome RAE 4/01 - December 2001

Section 6: Institutional Research Profiles, p 113-157

http://195.194.167.1