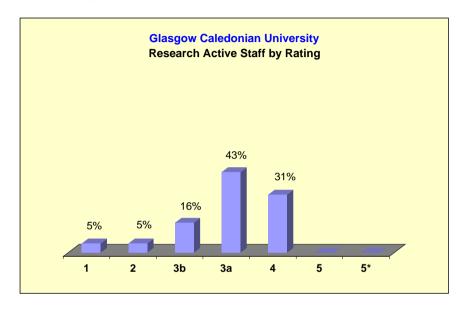

#### **Glasgow Caledonian University**

Total FTE Academic Staff:

|                          | Acade     | R           | Research Active Staff by Rating (%) |    |     |    |     |    |    |    |
|--------------------------|-----------|-------------|-------------------------------------|----|-----|----|-----|----|----|----|
| Scottish HEIs            | Total FTE | % Submitted | 1                                   | 2  | 3b  | 3a | 4   | 5  | 5* |    |
| U. St Andrews            | 401       | 89          | 0                                   | 0  | 0   | 0  | 19  | 70 | 11 | 81 |
| U. Edinburgh             | 1624      | 84          | 0                                   | 0  | 0   | 4  | 22  | 49 | 25 | 74 |
| U. Glasgow               | 1387      | 75          | 0                                   | 0  | 0   | 4  | 29  | 59 | 8  | 67 |
| U. Stirling              | 477       | 73          | 0                                   | 0  | 6   | 7  | 32  | 54 | 0  | 54 |
| U. Dundee                | 595       | 75          | U                                   | 0  | 1   | 5  | 48  | 23 | 23 | 46 |
| U. Strathclyde           | 899       | 68          | 0                                   | 0  | 2   | 6  | 54  | 39 | 0  | 39 |
| U. Aberdeen              | 685       | 77          | 0                                   | 0  | 0   | 14 | 54  | 30 | 2  | 32 |
| Heriot Watt U.           | 399       | 83          | 0                                   | 6  | 4   | 1  | 65  | 16 | 7  | 23 |
| U. Paisley               | 414       | 21          | U                                   | 38 | 15  | 35 | 9   | 2  | 0  | 2  |
| Glasgow School of Art    | 90        | 73          | 0                                   | 0  | 0   | 0  | 100 | 0  | 0  | 0  |
| Edinburgh College of Art | 105       | 67          | 0                                   | 0  | 5   | 10 | 86  | 0  | 0  | 0  |
| U. Highlands and Islands | 272       | 6           | 0                                   | 25 | 0   | 0  | 75  | 0  | 0  | 0  |
| Glasgow Caledonian U.    | 617       | 30          | 5                                   | 5  | 16  | 43 | 31  | 0  | 0  | 0  |
| Napier U.                | 495       | 20          | 0                                   | 5  | 27  | 38 | 30  | 0  | 0  | 0  |
| Queen Margaret Uni C.    | 193       | 43          | 0                                   | 27 | 18  | 40 | 16  | 0  | 0  | 0  |
| U. Abertay Dundee        | 231       | 19          | 0                                   | 0  | 56  | 30 | 14  | 0  | 0  | 0  |
| Robert Gordon U.         | 470       | 25          | 0                                   | 12 | 41  | 48 | 0   | 0  | 0  | 0  |
| RSAMD                    | 47        | 27          | 0                                   | 0  | 100 | 0  | 0   | 0  | 0  | 0  |
|                          |           |             |                                     |    |     |    |     |    |    |    |
| Total FT                 | E: 9401   |             |                                     |    |     |    |     |    |    |    |