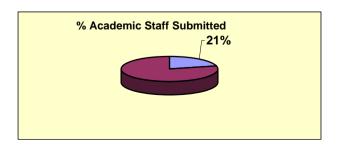

| 0  | 100 | 0  | 0   | 0  | 0  | 0  |
|                          |           |             |                                     |    |     |    |     |    |    |    |
| Total FT                 | E: 9401   |             |                                     |    |     |    |     |    |    |    |

### **University of St Andrews**





### **University of Edinburgh**



1624



### **University of Glasgow**



Total FTE Academic Staff:



## **University of Stirling**



Total FTE Academic Staff:



## **University of Dundee**



Total FTE Academic Staff:



### **University of Strathclyde**



Total FTE Academic Staff:



### **University of Aberdeen**



Total FTE Academic Staff:



### **Heriot-Watt University**



399



# **University of Paisley**



Total FTE Academic Staff:



### **Glasgow School of Art**



90



### **Edinburgh College of Art**



Total FTE Academic Staff:



### The University of the Highlands and Islands



Total FTE Academic Staff:



#### **Glasgow Caledonian University**



Total FTE Academic Staff:



## **Napier University**



Total FTE Academic Staff:



### **Queen Margaret University College Edinburgh**



Total FTE Academic Staff:



### **University of Abertay Dundee**



Total FTE Academic Staff:



### **Robert Gordon University**



Total FTE Academic Staff:



#### **Royal Scottish Academy of Music and Dance**



**Total FTE Academic Staff:** 



## 2001 Research Assessment Exercise: The Outcome RAE 4/01 - December 2001

Section 6: Institutional Research Profiles, p 113-157

http://195.194.167.103/Pubs/4\_01/