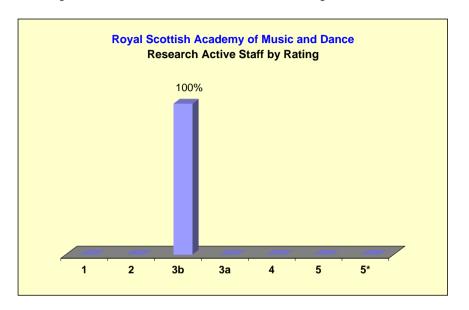

#### **Royal Scottish Academy of Music and Dance**

**Total FTE Academic Staff:** 

|                          | Acade     | R           | Research Active Staff by Rating (%) |    |     |    |     |    |    |    |
|--------------------------|-----------|-------------|-------------------------------------|----|-----|----|-----|----|----|----|
| Scottish HEIs            | Total FTE | % Submitted | 1                                   | 2  | 3b  | 3a | 4   | 5  | 5* |    |
| U. St Andrews            | 401       | 89          | 0                                   | 0  | 0   | 0  | 19  | 70 | 11 | 81 |
| U. Edinburgh             | 1624      | 84          | 0                                   | 0  | 0   | 4  | 22  | 49 | 25 | 74 |
| U. Glasgow               | 1387      | 75          | 0                                   | 0  | 0   | 4  | 29  | 59 | 8  | 67 |
| U. Stirling              | 477       | 73          | 0                                   | 0  | 6   | 7  | 32  | 54 | 0  | 54 |
| U. Dundee                | 595       | 75          | U                                   | 0  | 1   | 5  | 48  | 23 | 23 | 46 |
| U. Strathclyde           | 899       | 68          | 0                                   | 0  | 2   | 6  | 54  | 39 | 0  | 39 |
| U. Aberdeen              | 685       | 77          | 0                                   | 0  | 0   | 14 | 54  | 30 | 2  | 32 |
| Heriot Watt U.           | 399       | 83          | 0                                   | 6  | 4   | 1  | 65  | 16 | 7  | 23 |
| U. Paisley               | 414       | 21          | U                                   | 38 | 15  | 35 | 9   | 2  | 0  | 2  |
| Glasgow School of Art    | 90        | 73          | 0                                   | 0  | 0   | 0  | 100 | 0  | 0  | 0  |
| Edinburgh College of Art | 105       | 67          | 0                                   | 0  | 5   | 10 | 86  | 0  | 0  | 0  |
| U. Highlands and Islands | 272       | 6           | 0                                   | 25 | 0   | 0  | 75  | 0  | 0  | 0  |
| Glasgow Caledonian U.    | 617       | 30          | 5                                   | 5  | 16  | 43 | 31  | 0  | 0  | 0  |
| Napier U.                | 495       | 20          | 0                                   | 5  | 27  | 38 | 30  | 0  | 0  | 0  |
| Queen Margaret Uni C.    | 193       | 43          | 0                                   | 27 | 18  | 40 | 16  | 0  | 0  | 0  |
| U. Abertay Dundee        | 231       | 19          | 0                                   | 0  | 56  | 30 | 14  | 0  | 0  | 0  |
| Robert Gordon U.         | 470       | 25          | 0                                   | 12 | 41  | 48 | 0   | 0  | 0  | 0  |
| RSAMD                    | 47        | 27          | 0                                   | 0  | 100 | 0  | 0   | 0  | 0  | 0  |
|                          |           |             |                                     |    |     |    |     |    |    |    |
| Total FT                 | E: 9401   |             |                                     |    |     |    |     |    |    |    |