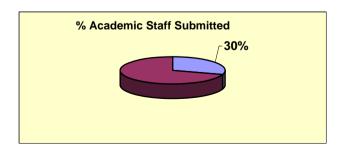

#### **Glasgow Caledonian University**

Total FTE Academic Staff:

|                          | Acade     | R           | Research Active Staff by Rating (%) |    |     |    |     |    |    |    |
|--------------------------|-----------|-------------|-------------------------------------|----|-----|----|-----|----|----|----|
| Scottish HEIs            | Total FTE | % Submitted | 1                                   | 2  | 3b  | 3a | 4   | 5  | 5* |    |
| U. St Andrews            | 401       | 89          | 0                                   | 0  | 0   | 0  | 19  | 70 | 11 | 81 |
| U. Edinburgh             | 1624      | 84          | 0                                   | 0  | 0   | 4  | 22  | 49 | 25 | 74 |
| U. Glasgow               | 1387      | 75          | 0                                   | 0  | 0   | 4  | 29  | 59 | 8  | 67 |
| U. Stirling              | 477       | 73          | 0                                   | 0  | 6   | 7  | 32  | 54 | 0  | 54 |
| U. Dundee                | 595       | 75          | U                                   | 0  | 1   | 5  | 48  | 23 | 23 | 46 |
| U. Strathclyde           | 899       | 68          | 0                                   | 0  | 2   | 6  | 54  | 39 | 0  | 39 |
| U. Aberdeen              | 685       | 77          | 0                                   | 0  | 0   | 14 | 54  | 30 | 2  | 32 |
| Heriot Watt U.           | 399       | 83          | 0                                   | 6  | 4   | 1  | 65  | 16 | 7  | 23 |
| U. Paisley               | 414       | 21          | U                                   | 38 | 15  | 35 | 9   | 2  | 0  | 2  |
| Glasgow School of Art    | 90        | 73          | 0                                   | 0  | 0   | 0  | 100 | 0  | 0  | 0  |
| Edinburgh College of Art | 105       | 67          | 0                                   | 0  | 5   | 10 | 86  | 0  | 0  | 0  |
| U. Highlands and Islands | 272       | 6           | 0                                   | 25 | 0   | 0  | 75  | 0  | 0  | 0  |
| Glasgow Caledonian U.    | 617       | 30          | 5                                   | 5  | 16  | 43 | 31  | 0  | 0  | 0  |
| Napier U.                | 495       | 20          | 0                                   | 5  | 27  | 38 | 30  | 0  | 0  | 0  |
| Queen Margaret Uni C.    | 193       | 43          | 0                                   | 27 | 18  | 40 | 16  | 0  | 0  | 0  |
| U. Abertay Dundee        | 231       | 19          | 0                                   | 0  | 56  | 30 | 14  | 0  | 0  | 0  |
| Robert Gordon U.         | 470       | 25          | 0                                   | 12 | 41  | 48 | 0   | 0  | 0  | 0  |
| RSAMD                    | 47        | 27          | 0                                   | 0  | 100 | 0  | 0   | 0  | 0  | 0  |
|                          |           |             |                                     |    |     |    |     |    |    |    |
| Total FT                 | E: 9401   |             |                                     |    |     |    |     |    |    |    |