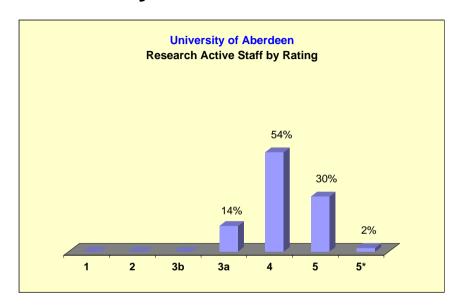

| 12 | 41  | 48 | 0   | 0  | 0  | 0  |
| RSAMD                    | 47        | 27          | 0                                   | 0  | 100 | 0  | 0   | 0  | 0  | 0  |
|                          |           |             |                                     |    |     |    |     |    |    |    |
| Total FT                 | E: 9401   |             |                                     |    |     |    |     |    |    |    |

### **University of St Andrews**





### **University of Edinburgh**



1624



### **University of Glasgow**



Total FTE Academic Staff:



## **University of Stirling**



Total FTE Academic Staff:



## **University of Dundee**



Total FTE Academic Staff:



### **University of Strathclyde**



Total FTE Academic Staff:



### **University of Aberdeen**



Total FTE Academic Staff:



### **Heriot-Watt University**



399



# **University of Paisley**



Total FTE Academic Staff:



### **Glasgow School of Art**



90



### **Edinburgh College of Art**



Total FTE Academic Staff:



### The University of the Highlands and Islands



Total FTE Academic Staff:



#### **Glasgow Caledonian University**



Total FTE Academic Staff:



## **Napier University**



Total FTE Academic Staff:



### **Queen Margaret University College Edinburgh**



Total FTE Academic Staff:



### **University of Abertay Dundee**



Total FTE Academic Staff:



### **Robert Gordon University**



Total FTE Academic Staff:



#### **Royal Scottish Academy of Music and Dance**



**Total FTE Academic Staff:** 



## 2001 Research Assessment Exercise: The Outcome