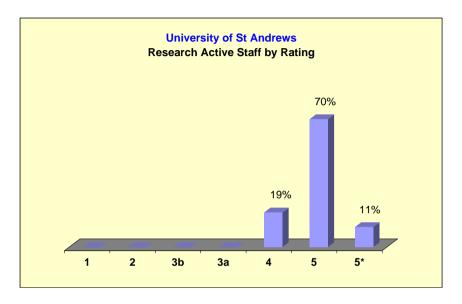

### **University of St Andrews**

|                          | Acade     | R           | Research Active Staff by Rating (%) |    |     |    |     |    |    |    |
|--------------------------|-----------|-------------|-------------------------------------|----|-----|----|-----|----|----|----|
| Scottish HEIs            | Total FTE | % Submitted | 1                                   | 2  | 3b  | 3a | 4   | 5  | 5* |    |
| U. St Andrews            | 401       | 89          | 0                                   | 0  | 0   | 0  | 19  | 70 | 11 | 81 |
| U. Edinburgh             | 1624      | 84          | 0                                   | 0  | 0   | 4  | 22  | 49 | 25 | 74 |
| U. Glasgow               | 1387      | 75          | 0                                   | 0  | 0   | 4  | 29  | 59 | 8  | 67 |
| U. Stirling              | 477       | 73          | 0                                   | 0  | 6   | 7  | 32  | 54 | 0  | 54 |
| U. Dundee                | 595       | 75          | U                                   | 0  | 1   | 5  | 48  | 23 | 23 | 46 |
| U. Strathclyde           | 899       | 68          | 0                                   | 0  | 2   | 6  | 54  | 39 | 0  | 39 |
| U. Aberdeen              | 685       | 77          | 0                                   | 0  | 0   | 14 | 54  | 30 | 2  | 32 |
| Heriot Watt U.           | 399       | 83          | 0                                   | 6  | 4   | 1  | 65  | 16 | 7  | 23 |
| U. Paisley               | 414       | 21          | U                                   | 38 | 15  | 35 | 9   | 2  | 0  | 2  |
| Glasgow School of Art    | 90        | 73          | 0                                   | 0  | 0   | 0  | 100 | 0  | 0  | 0  |
| Edinburgh College of Art | 105       | 67          | 0                                   | 0  | 5   | 10 | 86  | 0  | 0  | 0  |
| U. Highlands and Islands | 272       | 6           | 0                                   | 25 | 0   | 0  | 75  | 0  | 0  | 0  |
| Glasgow Caledonian U.    | 617       | 30          | 5                                   | 5  | 16  | 43 | 31  | 0  | 0  | 0  |
| Napier U.                | 495       | 20          | 0                                   | 5  | 27  | 38 | 30  | 0  | 0  | 0  |
| Queen Margaret Uni C.    | 193       | 43          | 0                                   | 27 | 18  | 40 | 16  | 0  | 0  | 0  |
| U. Abertay Dundee        | 231       | 19          | 0                                   | 0  | 56  | 30 | 14  | 0  | 0  | 0  |
| Robert Gordon U.         | 470       | 25          | 0                                   | 12 | 41  | 48 | 0   | 0  | 0  | 0  |
| RSAMD                    | 47        | 27          | 0                                   | 0  | 100 | 0  | 0   | 0  | 0  | 0  |
|                          |           |             |                                     |    |     |    |     |    |    |    |
| Total FT                 | E: 9401   |             |                                     |    |     |    |     |    |    |    |