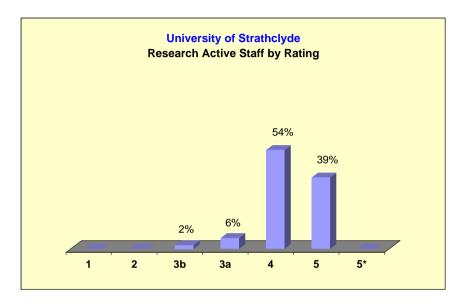

| 470       | 25          | 0                                   | 12 | 41  | 48 | 0   | 0  | 0  | 0  |
| RSAMD                    | 47        | 27          | 0                                   | 0  | 100 | 0  | 0   | 0  | 0  | 0  |
|                          |           |             |                                     |    |     |    |     |    |    |    |
| Total FT                 | E: 9401   |             |                                     |    |     |    |     |    |    |    |

### **University of St Andrews**





### **University of Edinburgh**



1624



### **University of Glasgow**



Total FTE Academic Staff:



## **University of Stirling**



Total FTE Academic Staff:



## **University of Dundee**



Total FTE Academic Staff:



### **University of Strathclyde**



Total FTE Academic Staff:



### **University of Aberdeen**



Total FTE Academic Staff:



### **Heriot-Watt University**



399



# **University of Paisley**



Total FTE Academic Staff:



### **Glasgow School of Art**



90



### **Edinburgh College of Art**



Total FTE Academic Staff:



### The University of the Highlands and Islands



Total FTE Academic Staff:



#### **Glasgow Caledonian University**



Total FTE Academic Staff:



## **Napier University**



Total FTE Academic Staff:



### **Queen Margaret University College Edinburgh**



Total FTE Academic Staff:



### **University of Abertay Dundee**



Total FTE Academic Staff:



### **Robert Gordon University**



Total FTE Academic Staff:



#### **Royal Scottish Academy of Music and Dance**



**Total FTE Academic