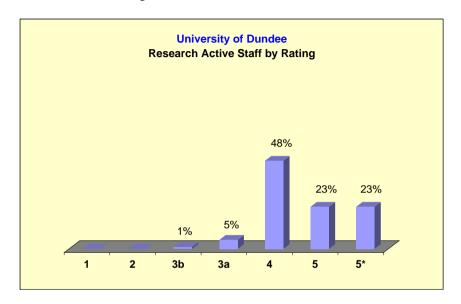

| 0  | 56  | 30 | 14  | 0  | 0  | 0  |
| Robert Gordon U.         | 470       | 25          | 0                                   | 12 | 41  | 48 | 0   | 0  | 0  | 0  |
| RSAMD                    | 47        | 27          | 0                                   | 0  | 100 | 0  | 0   | 0  | 0  | 0  |
|                          |           |             |                                     |    |     |    |     |    |    |    |
| Total FT                 | E: 9401   |             |                                     |    |     |    |     |    |    |    |

### **University of St Andrews**





### **University of Edinburgh**



1624



### **University of Glasgow**



Total FTE Academic Staff:



## **University of Stirling**



Total FTE Academic Staff:



## **University of Dundee**



Total FTE Academic Staff:



### **University of Strathclyde**



Total FTE Academic Staff:



### **University of Aberdeen**



Total FTE Academic Staff:



### **Heriot-Watt University**



399



# **University of Paisley**



Total FTE Academic Staff:



### **Glasgow School of Art**



90



### **Edinburgh College of Art**



Total FTE Academic Staff:



### The University of the Highlands and Islands



Total FTE Academic Staff:



#### **Glasgow Caledonian University**



Total FTE Academic Staff:



## **Napier University**



Total FTE Academic Staff:



### **Queen Margaret University College Edinburgh**



Total FTE Academic Staff:



### **University of Abertay Dundee**



Total FTE Academic Staff:



### **Robert Gordon University**



Total FTE Academic Staff:



#### **Ro